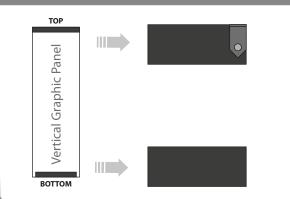

### **GRAPHIC ATTACHMENT**

The graphic of this Pop-up is made up of vertical panels.

Connect the top and bottom graphic bars to the corresponding part of the graphic panel with the Adhesive..

Repeat for all graphic panels.