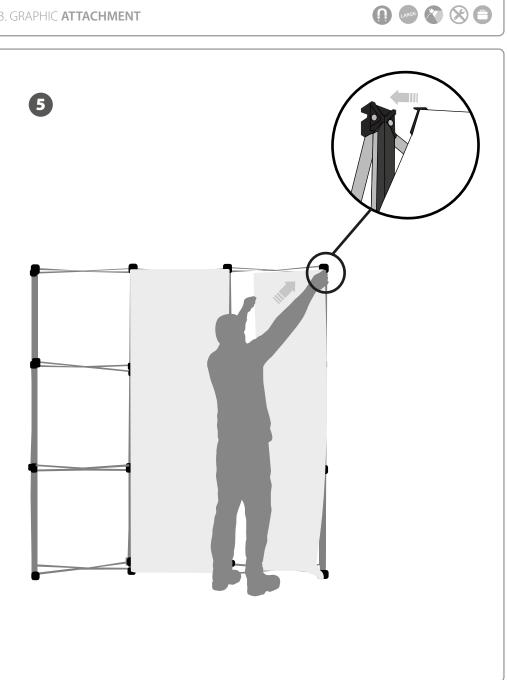

#### **CURVED POP UP MAGNETIC SMART HARDCASE**

13972-2 | 13972-3 | 13972-4 | 13972-5

3. GRAPHIC ATTACHMENT