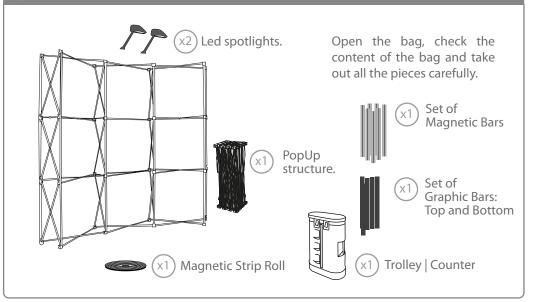

### **CURVED POP UP MAGNETIC SMART HARDCASE**

13972-2 | 13972-3 | 13972-4 | 13972-5

#### **CURVED POP UP MAGNETIC SMART HARDCASE** 13972-2 | 13972-3 | 13972-4 | 13972-5

## 2. PUT THE MAGNETIC BARS IN THE STRUCTURE



1. SET UP THE POP UP STRUCTURE

#### R CONTENT



### **GRAPHIC ATTACHMENT**



The graphic of this Pop-up is made up of vertical panels.

Connect the top and bottom graphic bars to the corresponding part of the graphic panel with the Adhesive..

Repeat for all graphic panels.

For those cases in which the graphic is **supplied by the client**, we recommend making use of the materials listed in the following **QR code** (scan for downloading Excel file). Please contact us or visit **www.cashdisplay.com** for more information.



#### **CURVED POP UP MAGNETIC SMART HARDCASE**

13972-2 | 13972-3 | 13972-4 | 13972-5

3. GRAPHIC ATTACHMENT



### **CURVED POP UP MAGNETIC SMART HARDCASE**

13972-2 | 13972-3 | 13972-4 | 13972-5

#### 4. STANDING UP THE **POP UP**



#