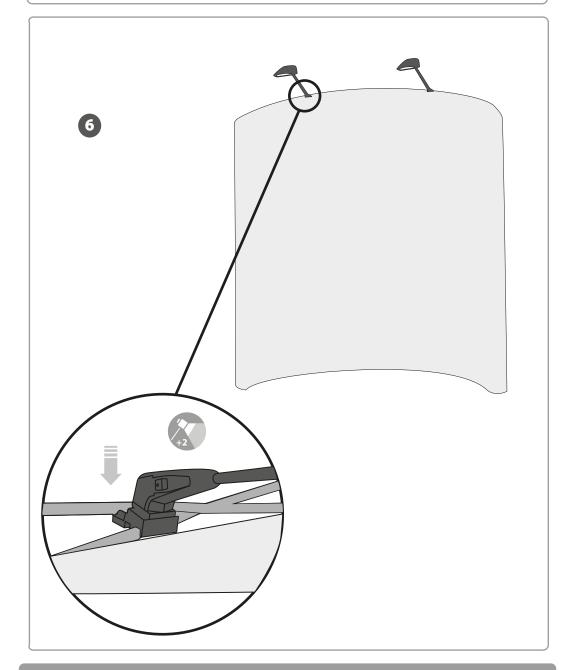

### **GRAPHIC ATTACHMENT**

The graphic of this Pop-up is made up of vertical panels.

Connect the top and bottom graphic bars to the corresponding part of the graphic panel with the Adhesive..

Repeat for all graphic panels.