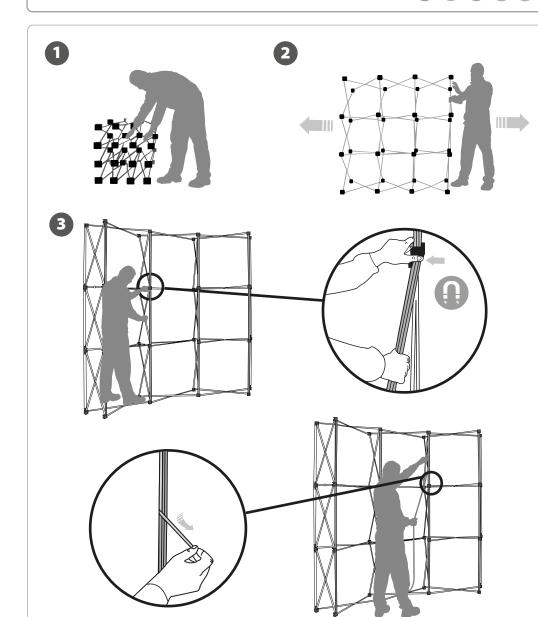

### **CURVED POP UP MAGNETIC SMART HARDCASE**

13972-2 | 13972-3 | 13972-4 | 13972-5

#### **CURVED POP UP MAGNETIC SMART HARDCASE** 13972-2 | 13972-3 | 13972-4 | 13972-5

## 2. PUT THE MAGNETIC BARS IN THE STRUCTURE



1. SET UP THE POP UP STRUCTURE

#### R CONTENT



### **GRAPHIC ATTACHMENT**



The graphic of this Pop-up is made up of vertical panels.

Connect the top and bottom graphic bars to the corresponding part of the graphic panel with the Adhesive..

Repeat for all graphic panels.

For those cases in which the graphic is **supplied by the client**, we recommend making use of the materials listed in the following **QR code** (scan for downloading Excel file). Please contact us or visit **www.cashdisplay.com** for more information.



#### **CURVED POP UP MAGNETIC SMART HARDCASE**

13972-2 | 13972-3 | 13972-4 | 13972-5

3. GRAPHIC ATTACHMENT



### **CURVED POP UP MAGNETIC SMART HARDCASE**

13972-2 | 13972-3 | 13972-4 | 13972-5

#### 4. STANDING UP THE **POP UP**



#