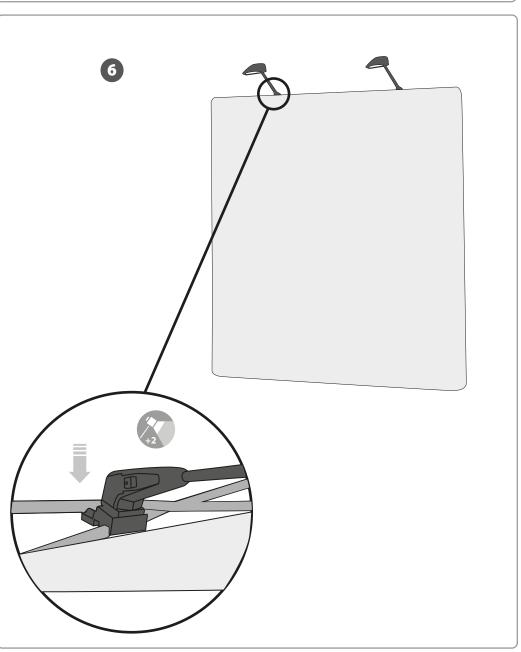

## STRAIGHT POP UP MAGNETIC SMART HARDCASE

13971-2 | 13971-3 | 13971-4 | 13971-5

3. GRAPHIC **ATTACHMENT** 

4. STANDING UP THE **POP UP** 

13971-2 | 13971-3 | 13971-4 | 13971-5

INSTRUCTIONS FEBRUARY 2021