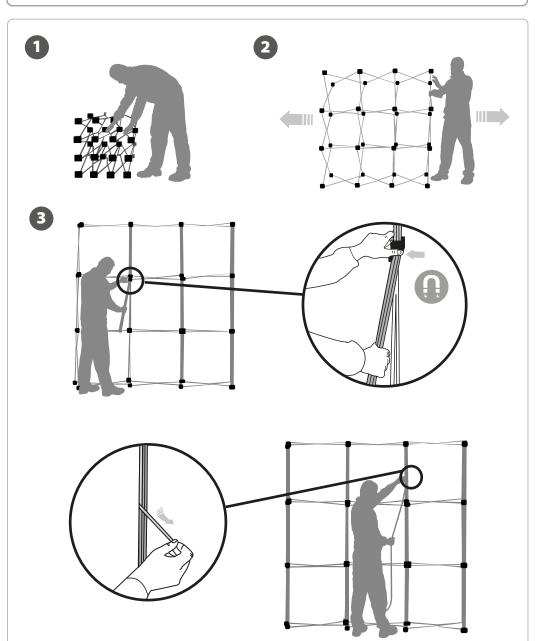

2. PUT THE MAGNETIC BARS IN THE **STRUCTURE** 

STRAIGHT POP UP MAGNETIC SMART HARDCASE