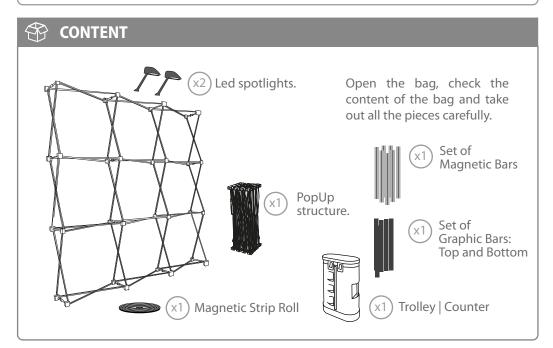

13971-2 | 13971-3 | 13971-4 | 13971-5

1. SET UP THE POP UP **STRUCTURE** 

For those cases in which the graphic is **supplied by the client,** we recommend making use of the materials listed in the following **QR code** (scan for downloading Excel file). Please contact us or visit **www.cashdisplay.com** for more information.