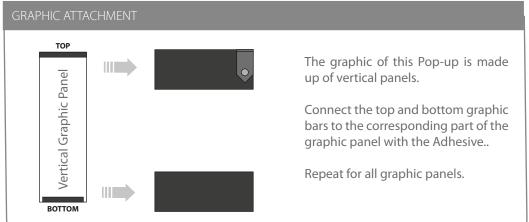

## STRAIGHT POP UP MAGNETIC SMART HARDCASE

13971-2 | 13971-3 | 13971-4 | 13971-5

3. GRAPHIC **ATTACHMENT** 

4. STANDING UP THE **POP UP** 

13971-2 | 13971-3 | 13971-4 | 13971-5

INSTRUCTIONS FEBRUARY 2021