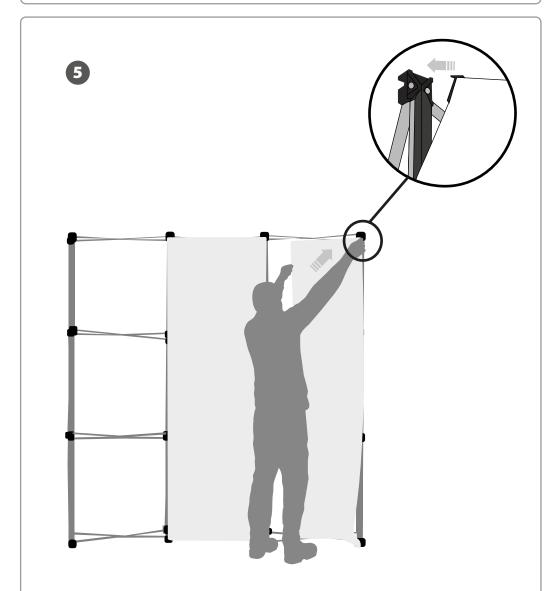

## STRAIGHT POP UP MAGNETIC SMART HARDCASE

13971-2 | 13971-3 | 13971-4 | 13971-5

3. GRAPHIC **ATTACHMENT** 

4. STANDING UP THE **POP UP** 

13971-2 | 13971-3 | 13971-4 | 13971-5

INSTRUCTIONS FEBRUARY 2021